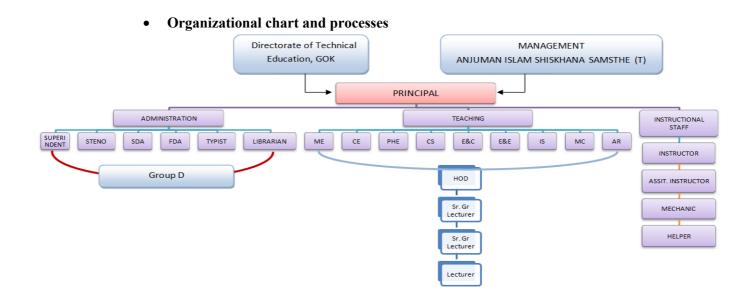

#### 5) Governance

• Members of the Board and their brief background

| S.No | Member Name.         | Designation     | Background     |
|------|----------------------|-----------------|----------------|
| 1    | Haji. Z.A.Mujawar    | Chairman        | Business       |
| 2    | Haji. K.J.Dandin     | Vice-Chairman   | Business       |
| 3    | Haji. K.M.Mulla      | Secretary       | Business       |
| 4    | Janab. H.M.Tamboli   | Joint-Secretary | Business       |
| 5    | Haji. J.J.Hirehal    | Trustee         | Business       |
| 6    | Janab. S.M.Kazi      | Trustee         | Business       |
| 7    | Janab. M.I.Kamangar  | Trustee         | Business       |
| 8    | Janab. D.M.Koppal    | Trustee         | Employee       |
| 9    | Janab. S.M.Abbigeri  | Trustee         | Retd. Employee |
| 10   | Janab. S.I. Abbigeri | Trustee         | Business       |
| 11   | Janab. A.M.Misrikoti | Trustee         | Business       |

- Nature and Extent of involvement of Faculty and students in academic affairs/improvements
- Mechanism/ Norms and Procedure for democratic/ good Governance
- Student Feedback on Institutional Governance/ Faculty performance
- Grievance Redressal mechanism for Faculty, staff and students

#### **Establishment of Anti Ragging Committee**

| S.No | Member Name.      | Designation |
|------|-------------------|-------------|
| 1    | Sri.A.I.Naik      | Principal   |
| 2    | Sri.R.C.Koti      | HOD.ME      |
| 3    | Sri J.K.Naragund, | SI.Gr.Lect  |
| 4    |                   |             |
| 5    |                   |             |
| 6    |                   |             |

- Establishment of Online Grievance Redressal Mechanism
- Establishment of Grievance Redressal Committee in the Institution and Appointment of OMBUDSMAN by the University

### **Establishment of Internal Complaint Committee (ICC)**

| S.No | Member Name.            | Designation |
|------|-------------------------|-------------|
| 1    | Sri.A.I.Naik            | Principal   |
| 2    | Smt.L.S.Patil,Selection | SI.Gr.Lect  |
| 3    | Smt J.S.Kukanoor        | Sl.Gr.Lect  |
| 4    | Sri R.N.Benakanakonda,  | SI.Gr.Lect  |
| 5    |                         |             |

#### **Establishment of Committee for SC/ST**

| S.No | Member Name.      | Designation |
|------|-------------------|-------------|
| 1.   | Sri.A.I.Naik      | Principal   |
| 2.   | Sri.A.P.Jinagi    | HOD. CS     |
| 3.   | Sri.K.L.Naganath, | SI.Gr.Lect  |
| 4.   | Smt.F.B.Maniyar   | Lect        |
| 5.   |                   |             |

## **Internal Quality Assurance Cell**

| S.No | Member Name.          | Designation |
|------|-----------------------|-------------|
| 1.   | Sri.R.S.Pawar,        | HOD. EE     |
| 2.   | Sri.K.N.Revankar,     | HOD.EC      |
| 3.   | Sri.R.C.Koti          | HOD.ME      |
| 4.   | Sri R.N.Benakanakonda | HOD.PH      |
| 5.   | Sri.A.P.Jinagi        | HOD.CS      |
| 6.   | Sri A.A.Nadaf,        | HOD.CE      |

## 6) Programmes: